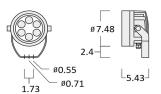

#### FLC220 LED

1. Prior to electrical connection, proceed with mechanical installation by firmly fixing yoke A to optional mounting accessory or directly to a suitable surface.

**Caution:** Make sure not to damage any electric cable, water pipe or other devices while drilling holes.

#### Light source:

FLC220 LED: 6 LED 12W / 18W / 24W FLC230 LED: 12 LED 24W / 36W / 52W FLC240 LED: 24 LED 48W / 72W / 104W FLC260 LED: 36 LED 36W / 108W / 155W