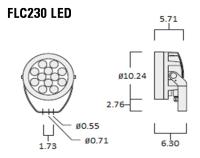

#### Light source:

FLC220 LED: 6 LED 12W / 18W / 24W FLC230 LED: 12 LED 24W / 36W / 52W FLC240 LED: 24 LED 48W / 72W / 104W FLC260 LED: 36 LED 36W / 108W / 155W