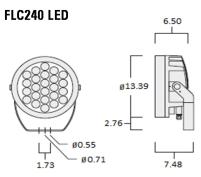

#### Light source:

FLC220 LED: 6 LED 12W / 18W / 24W FLC230 LED: 12 LED 24W / 36W / 52W FLC240 LED: 24 LED 48W / 72W / 104W FLC260 LED: 36 LED 36W / 108W / 155W