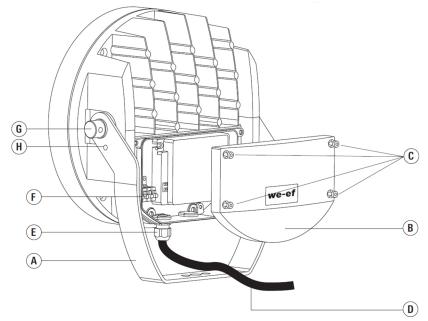

- 2. Adjust the fixture position by loosening the protractor clamp locking screw H and then the 2 mounting knobs G on either side of the fixture.
- 3. Rotate the fixture to its approximate aiming position.
- 4. Tighten the mounting knobs **G** and locking clamp screw **H** (see torque chart).
- 5. Check that the electrical supply conforms with the ratings shown on the fixture labels and leads extending from the fixture. Make the electrical connection in the junction box.

These fixtures are intended to be mounted within 2' of a wet location junction box with a fitting suitable for 16-3 SEOW (appropriate .405" OD) cable. For pole mount applications, refer to the installation instructions supplied with the pole mount accessory.

Lamp Replacement and Maintenance

<u>Do not open luminaire while in operation or while mains supply is</u> switched on!

Apart from cleaning the product's exterior surfaces, no special maintenance work is rquired. Do not use high-pressure cleaners.