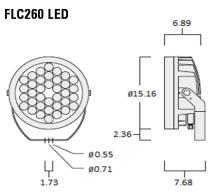

#### Light source:

FLC220 LED: 6 LED 12W / 18W / 24W FLC230 LED: 12 LED 24W / 36W / 52W FLC240 LED: 24 LED 48W / 72W / 104W FLC260 LED: 36 LED 36W / 108W / 155W